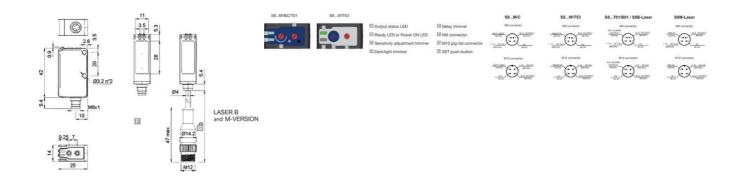

## **SPECIFICATIONS**

| Approvals             | CE, UL              |
|-----------------------|---------------------|
| Dimension (mm)        | 14 x 42 x 25        |
| Distance Max          | 25000 mm            |
| Distance Min          | 0 mm                |
| Electrical connection | M8 4 pole connector |
| Function              | Dark On/Light On    |
| IP Class              | IP67                |